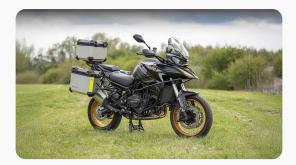

# **EE1.20**

**Husqvarna**<sup>®</sup>

ENGINE

DISPLACEMENT

RATED OUTPUT

MAX. TORQUE

**COOLING SYSTEM** 

LENGTH / WIDTH / HEIGHT / WEIGHT

**SEAT HEIGHT** 

**GEARBOX** Automatic

TANK CAPACITY