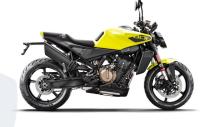

# VITPILEN 801

**ENGINE** 2-cylinder, 4-stroke, parallel twin

DISPLACEMENT 799

RATED OUTPUT

MAX. TORQUE

**COOLING SYSTEM** 

LENGTH / WIDTH / HEIGHT / WEIGHT

SEAT HEIGHT

**GEARBOX** 6 Speed

TANK CAPACITY





**Husqvarna**<sup>®</sup>

### **VITPILEN 801 FEATURES**

#### **Rider Modes**

The 801 is equipped with multiple rider electronic modes for whatever your journey may bring.





#### **Easy Shift**

Easy shift ensures all gear changes are as smooth as possible.

#### **ADVANCED BRAKING**

High-performance braking system for confident stopping power in all conditions, ensuring rider safety and control.

Feature Image

**DIGITAL DISPLAY** 

Modern LCD display with all essential information at a glance, including speed, RPM, gear position, and fuel level.

Feature Image

## **VITPILEN 801 FINANCE**

Flexible payment options to suit your budget



### **Finance Options Available**

Contact your local dealer for personalized finance options on this VITPILEN 801.