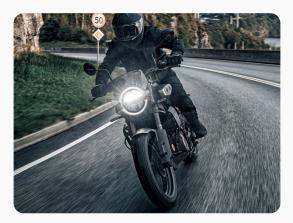

#### **Rider Modes**

The 801 is equipped with multiple rider electronic modes for whatever your journey may bring.