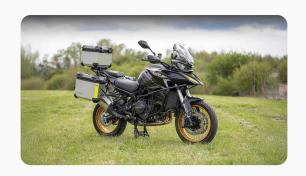

# TXP20

**ENGINE** 

**DISPLACEMENT** 

RATED OUTPUT

MAX. TORQUE

**COOLING SYSTEM** 

LENGTH / WIDTH / HEIGHT / WEIGHT

///

SEAT HEIGHT

**GEARBOX** 

**TANK CAPACITY** 

# FROM £3,695